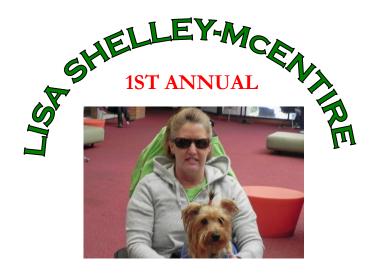

### **NEW DATE**

## GOLF TOURNAMENT FUNDRAISER

### Saturday September 17th

At Jamestown Park Golf Club

(RAIN DATE - September 18th)

4 Man Captains Choice

Shotgun Start - Morning & Afternoon

Lisa, 49 was diagnosed with ALS (Amyotrophic Lateral Sclerosis) better know as Lou Gehrig's Disease four years ago. When diagnosed she was given 3-5 years to live. There is no cure for ALS. There are no medicines available to treat the disease. ALS is a progressive, fatal neuromuscular disease that slowly robs the body of its ability to walk, speak, swallow and breathe. Since being diagnosed she has had a feeding tube put in. Since her bladder muscles have stopped working a permanent catheter has been put in thru her abdomen. The main reason for this Golf Tournament is to raise money to pay medical bills and for caregivers to stay with her during the day. I am going to do all I can to make sure she is able to stay at home till the end.